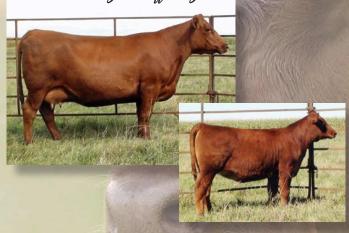

## Begin Your Legacy Female Sale

Friday, November 11<sup>th</sup> | 4PM CST Kist Livestock | Mandan, ND 50+ Lots

Top End Bred Heifers || Elite Donor Quality Cows Young Cows With Calves At Side || Embryos Select group of show heifer prospects 35 red commercial bred females







Daughters of these donors sell!







Embroys and progeny of Blair's Marta 14 X will sell



Bred heifers being offered are bred by CSF Red Zone 1 C



## Offering choice of this proven mother | daughter duo!





## Sneak Peak of the Offering from Olson Red Angus:

















## Look on our website for updated pictures and videos!



Leonard & Maysil Lodoen Matt & Jennie Lodoen Ben, Rylee, Molly, Maddy, Wyatt & Zane Westhope, ND 701-263-1016 || 701-201-0477 lodoencattle.com



Ed & Jeanne Olson - Carl & Lindsay Olson 16068 24th St SE - Argusville, ND 58005 Email: olsoncandc@aol.com Phone/fax 701-484-5779 Ed's cell 701-238-3601 Carl's cell 701-361-0684

www.olsonredpower.com
Breeding High Quality Registered Cattle Since 1936!