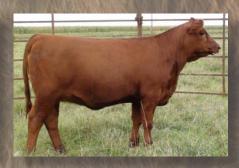

## Begin Your Legacy Female Sale

Friday, November 11<sup>th</sup> | 4PM CST Kist Livestock | Mandan, ND 50+ Lots

Top End Bred Heifers || Elite Donor Quality Cows Young Cows With Calves At Side || Embryos Select group of show heifer prospects 35 red commercial bred females

Daughters of these donors sell!

Embroys and progeny of Blair's Marta 14 X will sell

Bred heifers being offered are bred by CSF Red Zone 1 C

## Offering choice of this proven mother | daughter duo!