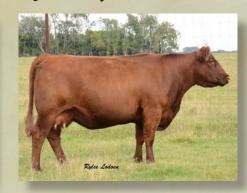

## Begin Your Legacy Female Sale

Friday, November 11<sup>th</sup> | 4PM CST Kist Livestock | Mandan, ND 50+ Lots

Top End Bred Heifers || Elite Donor Quality Cows Young Cows With Calves At Side || Embryos Select group of show heifer prospects 35 red commercial bred females

Daughters of these donors sell!

Embroys and progeny of Blair's Marta 14 X will sell

Bred heifers being offered are bred by CSF Red Zone 1 C